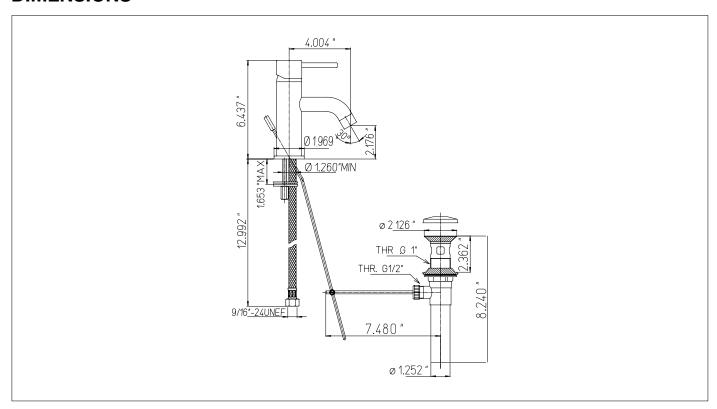

# **INSTALLATION SUBMITTAL AND DIMENSION**

## Serie Elba

#### 78..211

Single handle lavatory faucet.

78CR211 Polished Chrome 78PW211 Brushed Nickel 78OK211 Matt Gold PVD 78BL211 Matt Black PVD



# **STANDARDS**





- Compliant with ASME A112.18.1 CSA B125.1
- Compliant with ANSI/NSF 61
- Compliant with NSF 372 (Low lead)
- Certified by IAPMO R&T Lab
- Meets EPA Water Sense Certification: 1.2gpm, 4.5L/min

# **FEATURES**

Solid Brass Construction Single Control Ceramic Disc Valve Metal Pop-up assembly 1 hole installation. Optional 3-hole deckplate sold separately Step-By-Step Installation Instructions

## **DIMENSIONS**