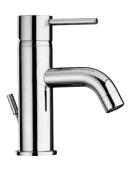

#### 78..211

Single handle lavatory faucet.

78CR211 Polished Chrome 78PW211 Brushed Nickel 78OK211 Matt Gold PVD 78BL211 Matt Black PVD

# **FEATURES**

Solid Brass Construction Single Control Ceramic Disc Valve Metal Pop-up assembly 1 hole installation. Optional 3-hole deckplate sold separately Step-By-Step Installation Instructions