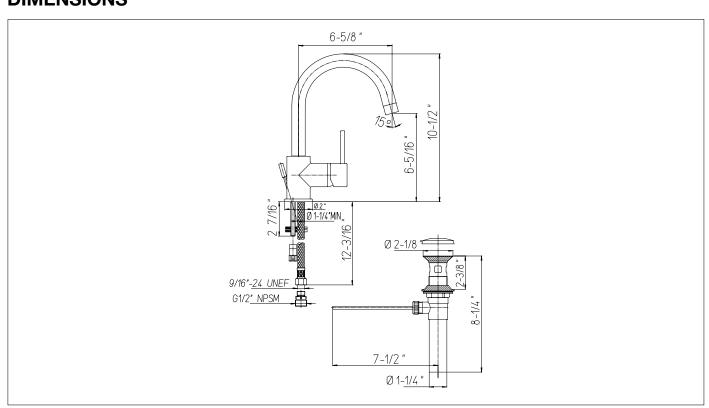

## **INSTALLATION SUBMITTAL AND DIMENSION**

## 78..250

Single handle lavatory faucet.

78CR250 Polished Chrome 78PW250 Brushed Nickel 78OK250 Matt Gold PVD 78BL250 Matt Black PVD

# **STANDARDS**





- Compliant with ASME A112.18.1 CSA B125.1
- Compliant with ANSI/NSF 61
- Compliant with NSF 372 (Low lead)
- Certified by IAPMO R&T Lab
- Meets EPA Water Sense Certification: 1.2gpm, 4.5L/min

## Serie Elba



#### **FEATURES**

Solid Brass Construction Single Control Ceramic Disc Valve Metal Pop-up assembly 1 hole installation. Optional 3-hole deckplate sold separately Step-By-Step Installation Instructions

## **DIMENSIONS**