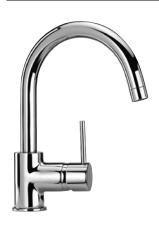

## 78..250

Single handle lavatory faucet.

78CR250 Polished Chrome 78PW250 Brushed Nickel 78OK250 Matt Gold PVD 78BL250 Matt Black PVD

## Serie Elba

#### **FEATURES**

Solid Brass Construction Single Control Ceramic Disc Valve Metal Pop-up assembly 1 hole installation. Optional 3-hole deckplate sold separately Step-By-Step Installation Instructions