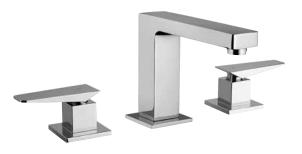

#### QU..214

Widespread lavatory faucet with lever handles.

**QUCR214** Polished Chrome QUPW214 Brushed Nickel QUOK214 Matt Gold PVD QUBL214 Matt Black PVD

## **FEATURES**

- 1 15/16"MAX

3/16\*MIN

Ø1 1/4 "

1

-

Solid Brass Construction 1/4 turn Ceramic Disc Valve Metal Pop-up assembly Step-By-Step Installation Instructions

9/16"-24 UNEF