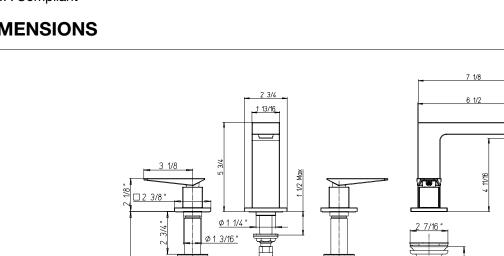

#### INSTALLATION SUBMITTAL AND DIMENSION

#### Serie Quadro

#### QU..214

Widespread lavatory faucet with lever handles.

**QUCR214** Polished Chrome QUPW214 Brushed Nickel QUOK214 Matt Gold PVD QUBL214 Matt Black PVD



## **FEATURES**

- 1 15/16"MAX

3/16\*MIN

Ø1 1/4 "

1

-

Solid Brass Construction 1/4 turn Ceramic Disc Valve Metal Pop-up assembly Step-By-Step Installation Instructions



9/16"-24 UNEF

LATOSCANA 1571 North Main Road - Newfield, NJ 08344 - www.paini-us.com +1 856 881 7890

# **STANDARDS**



- Compliant with ASME A112.18.1 - CSA B125.1

2

- Compliant with ANSI/NSF 61
- Compliant with NSF 372 (Low lead)
- Certified by IAPMO R&T Lab
- Meets EPA Water Sense Certification:
- 1.2gpm, 4.5L/min
- ADA Compliant

## DIMENSIONS