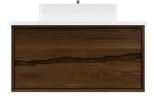

## RIFT WHITE OAK

#### VANITY COLLECTION

Our Rift White Oak Collection features simple silhouettes that are custom built from high-quality materials. Each vanity is crafted from beautiful hand-sawn white oak that gives each piece a unique texture. The white oak is then hand-finished in your choice of our 5 custom finishes. This freestanding bespoke vanity features an 8" solid metal base along with unique cabinet hardware.