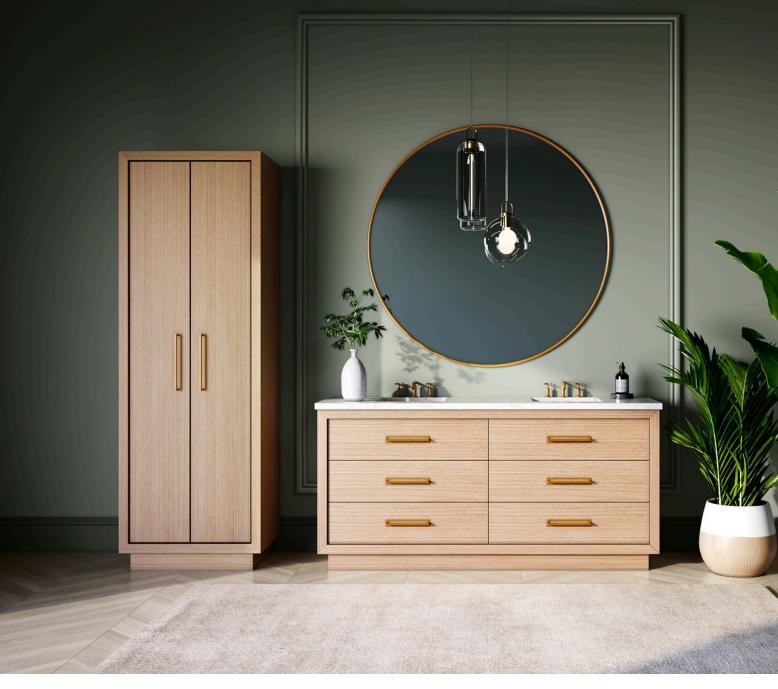

#### VANITY COLLECTION

Our Rift White Oak Collection features simple silhouettes that are custom built from high-quality materials. Each vanity is crafted from beautiful hand-sawn white oak that gives each piece a unique texture. The white oak is then hand-finished in your choice of our 5 custom finishes. This freestanding bespoke vanity features an 8" solid metal base along with unique cabinet hardware.

#### TALL STORAGE COLLECTION

The Avalon Tall Storage Collection offers the perfect blend of modern design and functional storage. Choose from various sizes and configurations to fit your needs, all featuring a robust construction with a 2" frame and 4" base. Elevated by hand-sawn white oak and distinctive hardware, Avalon is available in five custom finishes to complement any style.