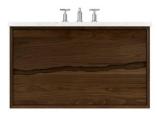

## RIFT WHITE OAK

#### VANITY COLLECTION

Our Rift White Oak Collection features simple silhouettes that are custom built from high-quality materials. Each vanity is crafted from beautiful hand-sawn white oak that gives each piece a unique texture. The white oak is then hand-finished in your choice of our 5 custom finishes. This freestanding bespoke vanity features an 8" solid metal base along with unique cabinet hardware.