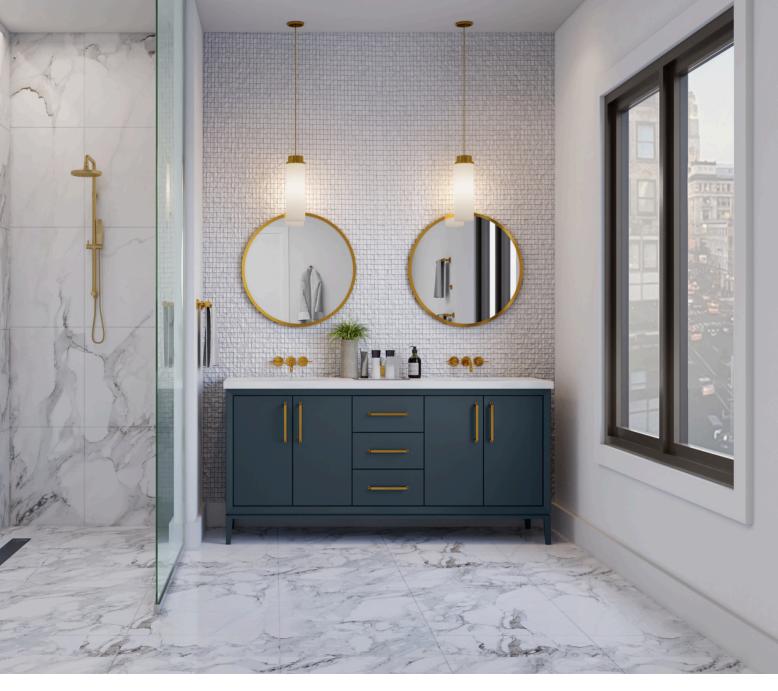

#### VANITY COLLECTION

The Alexandra vanity captures the essence of mid-century revival style with an iconic look that combines clean lines and a strong natural feel. This collection brings a timeless beauty to your bathroom design. Our freestanding vanity features an angled frame, tapered legs, and soft-close doors.

Available in 8 unique painted finishes and a variety of sizes.