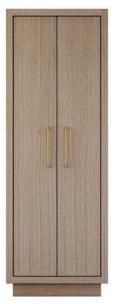

#### TALL STORAGE COLLECTION

The Avalon Tall Storage Collection offers the perfect blend of modern design and functional storage. Choose from various sizes and configurations to fit your needs, all featuring a robust construction with a 2" frame and 4" base. Elevated by hand-sawn white oak and distinctive hardware, Avalon is available in five custom finishes to complement any style.

AVTS 1
Available in 24 unique variations

AVTS 2
Available in 18 unique variations

AVTS 3
Available in 24 unique variations

AVTS 4
Available in 18 unique variations