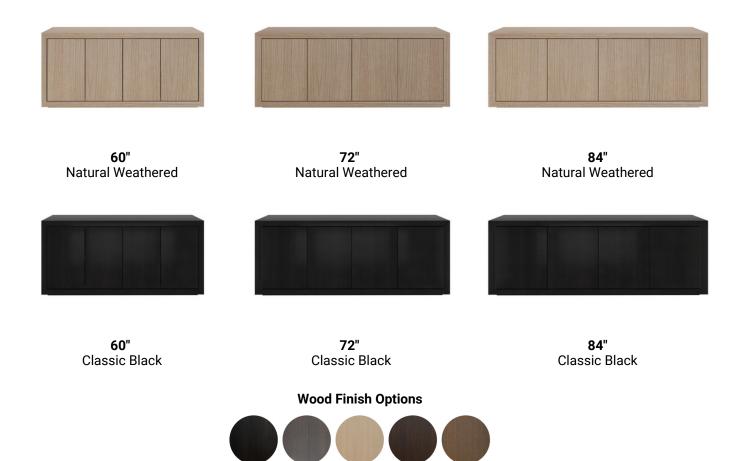

#### CONSOLE COLLECTION

Experience captivating design with the Ember Console Table. This statement piece features four tambour soft-close doors with a unique finger gap detail, adding a touch of modern intrigue. The ¾" frame, built proud of the doors, and two adjustable shelves enhance its sophisticated functionality. Available in three sizes and six unique painted finishes.