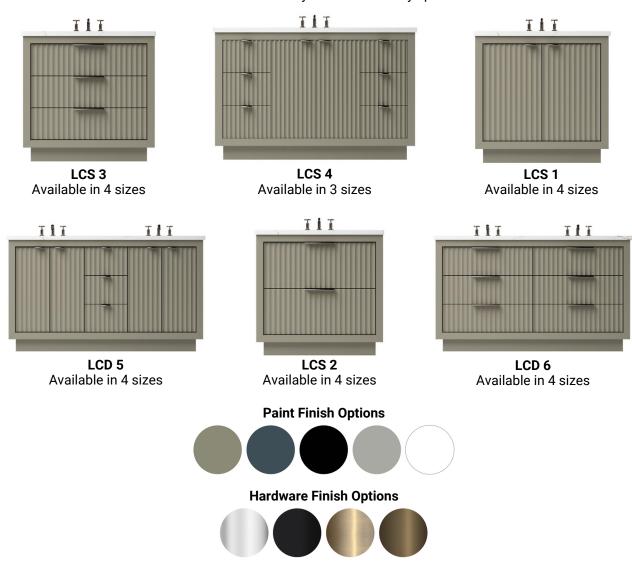

#### VANITY COLLECTION

The LeCrieú vanity displays a contemporary aesthetic with sleek scalloped details that refreshes any space. It creates a distinctive style with great functionality that's built to last. Our freestanding vanity features a bold 2" frame built proud of the soft-close doors and drawers, and is finished in satin varnish. Available in 5 colors and a variety of sizes to fit any space.