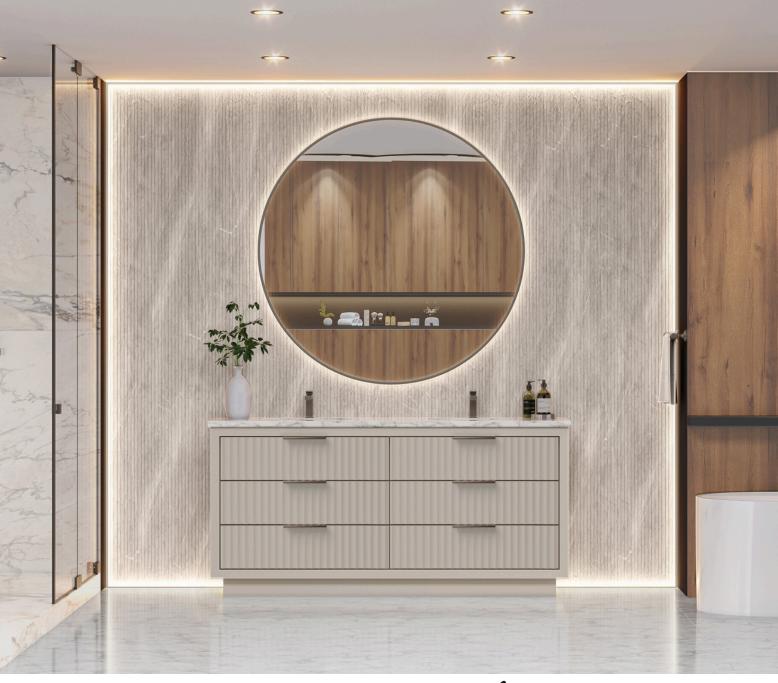

# LECRIEÚ

## LECRIEÚ

#### VANITY COLLECTION

The LeCrieú vanity displays a contemporary aesthetic with sleek scalloped details that refreshes any space. It creates a distinctive style with great functionality that's built to last. Our freestanding vanity features a bold 2" frame built proud of the soft-close doors and drawers, and is finished in satin varnish. Available in 5 colors and a variety of sizes to fit any space.