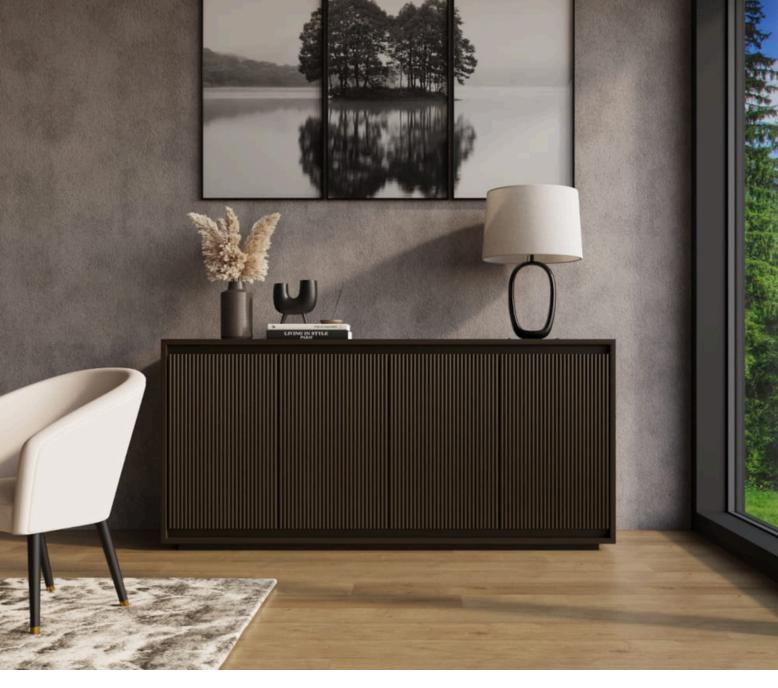

#### CONSOLE COLLECTION

Experience captivating design with the Ember Console Table. This statement piece features four tambour soft-close doors with a unique finger gap detail, adding a touch of modern intrigue. The ¾" frame, built proud of the doors, and two adjustable shelves enhance its sophisticated functionality. Available in three sizes and six unique painted finishes.