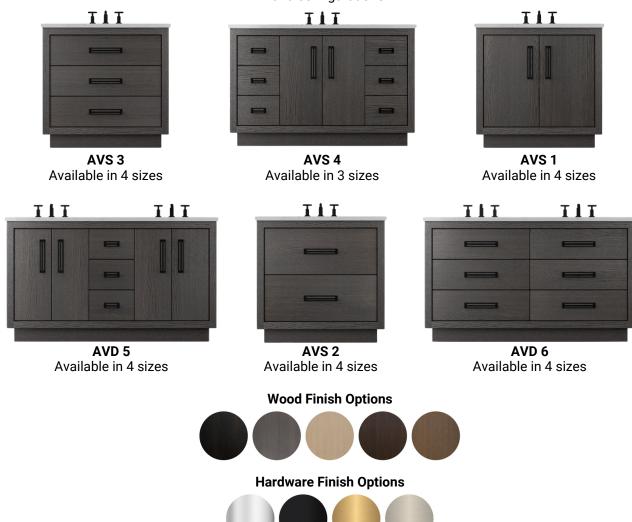

# ALEXANDRA

## ALEXANDRA

#### VANITY COLLECTION

The Alexandra vanity captures the essence of mid-century revival style with an iconic look that combines clean lines and a strong natural feel. This collection brings a timeless beauty to your bathroom design. Our freestanding vanity features an angled frame, tapered legs, and soft-close doors.

Available in 8 unique painted finishes and a variety of sizes.