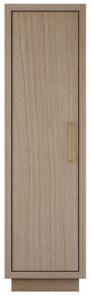

#### TALL STORAGE COLLECTION

The Avalon Tall Storage Collection offers the perfect blend of modern design and functional storage. Choose from various sizes and configurations to fit your needs, all featuring a robust construction with a 2" frame and 4" base. Elevated by hand-sawn white oak and distinctive hardware, Avalon is available in five custom finishes to complement any style.

AVTS 1
Available in 24 unique variations

AVTS 2
Available in 18 unique variations

AVTS 3
Available in 24 unique variations

AVTS 4
Available in 18 unique variations