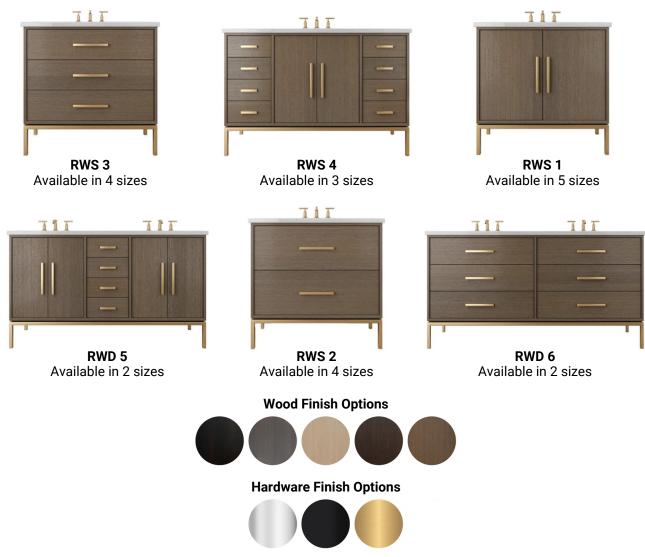

#### VANITY COLLECTION

Our Rift White Oak Collection features simple silhouettes that are custom built from high-quality materials. Each vanity is crafted from beautiful hand-sawn white oak that gives each piece a unique texture. The white oak is then hand-finished in your choice of our 5 custom finishes. This freestanding bespoke vanity features an 8" solid metal base along with unique cabinet hardware.