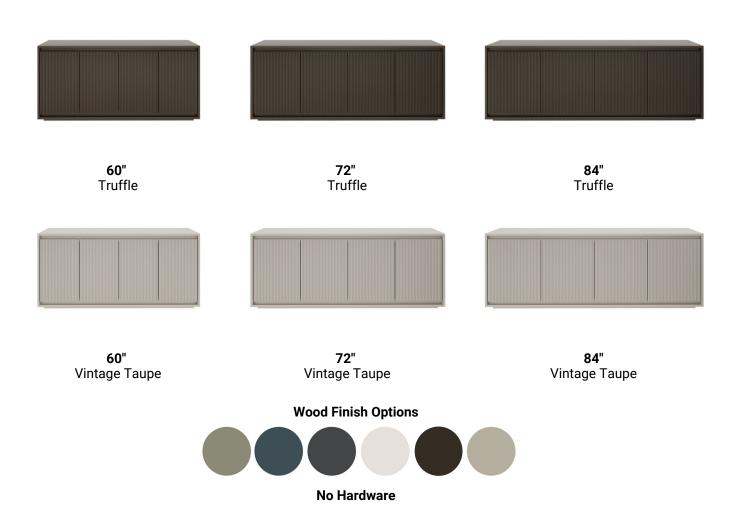

#### CONSOLE COLLECTION

Experience captivating design with the Ember Console Table. This statement piece features four tambour soft-close doors with a unique finger gap detail, adding a touch of modern intrigue. The ¾" frame, built proud of the doors, and two adjustable shelves enhance its sophisticated functionality. Available in three sizes and six unique painted finishes.