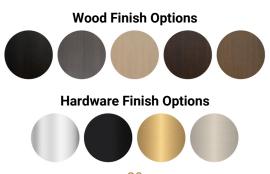

#### VANITY COLLECTION

Our Rift White Oak Collection features simple silhouettes that are custom built from high-quality materials. Each vanity is crafted from beautiful hand-sawn white oak that gives each piece a unique texture. The white oak is then hand-finished in your choice of our 5 custom finishes. This freestanding bespoke vanity features an 8" solid metal base along with unique cabinet hardware.