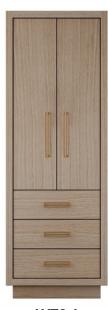

## RIFT WHITE OAK

#### VANITY COLLECTION

Our Rift White Oak Collection features simple silhouettes that are custom built from high-quality materials. Each vanity is crafted from beautiful hand-sawn white oak that gives each piece a unique texture. The white oak is then hand-finished in your choice of our 5 custom finishes. This freestanding bespoke vanity features an 8" solid metal base along with unique cabinet hardware.