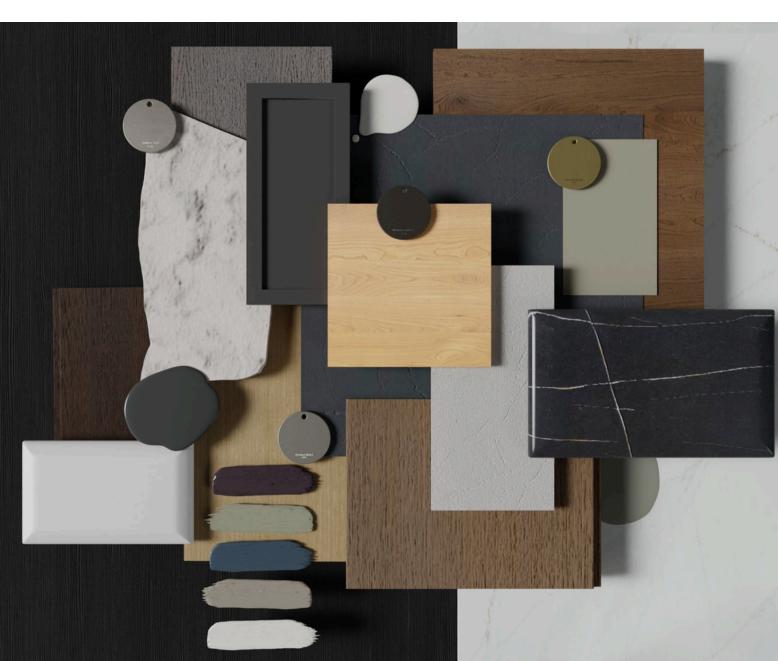

rmony brings solid elegance and natural beauty to any room. Available in various configurations, sizes, and finishes.                                                                        |   |
|         | VERIDIAN COLLECTION (Coming Soon)  The Veridian Coffee Table's textured elegance and sculpted form blend smoot stone with a finely crafted tambour base. This captivating design is available various sizes and finishes.                                        |   |
| TABLE   | HOLLOWAY COLLECTION (Coming Soon) The Holloway Collection balances a bold wood exterior with a captivating open interior, defining space with architectural intrigue and functional elegance. Available as coffee and side tables in various sizes and finishes. |   |

**BRIDGEWAY COLLECTION** 

25

## VANDERLOC

SAMPLES





RIFT WHITE OAK

## RIFT WHITE OAK

#### VANITY COLLECTION

Our Rift White Oak Collection features simple silhouettes that are custom built from high-quality materials. Each vanity is crafted from beautiful hand-sawn white oak that gives each piece a unique texture. The white oak is then hand-finished in your choice of our 5 custom finishes. This freestanding bespoke vanity features an 8" solid metal base along with unique cabinet hardware.





# ALEXANDRA

## ALEXANDRA

#### VANITY COLLECTION

The Alexandra vanity captures the essence of mid-century revival style with an iconic look that combines clean lines and a strong natural feel. This collection brings a timeless beauty to your bathroom design. Our freestanding vanity features an angled frame, tapered legs, and soft-close doors.