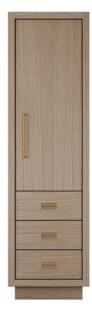

#### TALL STORAGE COLLECTION

The Avalon Tall Storage Collection offers the perfect blend of modern design and functional storage. Choose from various sizes and configurations to fit your needs, all featuring a robust construction with a 2" frame and 4" base. Elevated by hand-sawn white oak and distinctive hardware, Avalon is available in five custom finishes to complement any style.

AVTS 1
Available in 24 unique variations

AVTS 2
Available in 18 unique variations

AVTS 3
Available in 24 unique variations

AVTS 4
Available in 18 unique variations