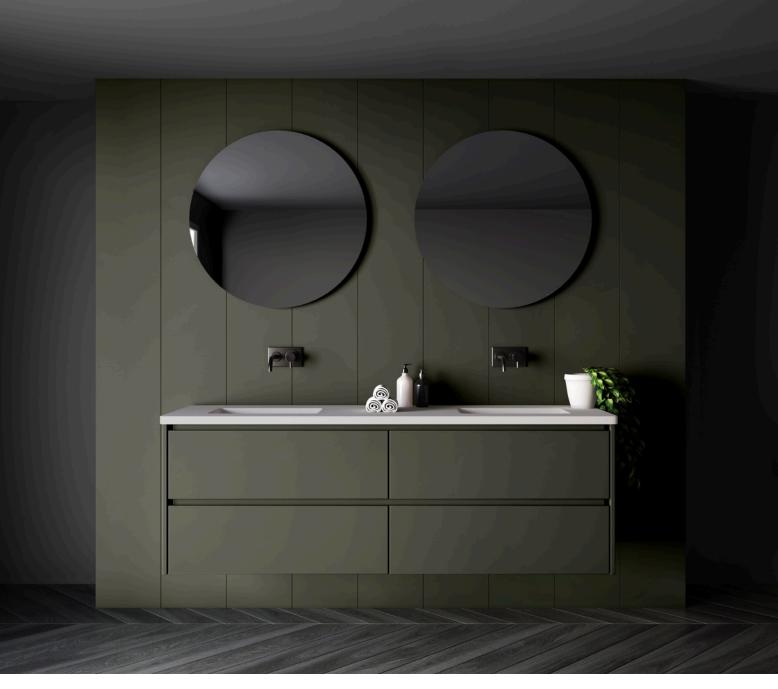

# GILDED

## GILDED

#### VANITY COLLECTION

The Gilded vanity is a stunning blend of modern design and functional elegance. These floating vanities come in two heights: 24" and 18", with the latter crafted specifically for vessel sinks. They feature a distinctive finger gap, allowing for a sleek, seamless, hardware-free appearance. Available in a custom wood stain and two captivating paint colors. Gilded vanities are available in single, double, and offset configurations in various sizes to suit your space.