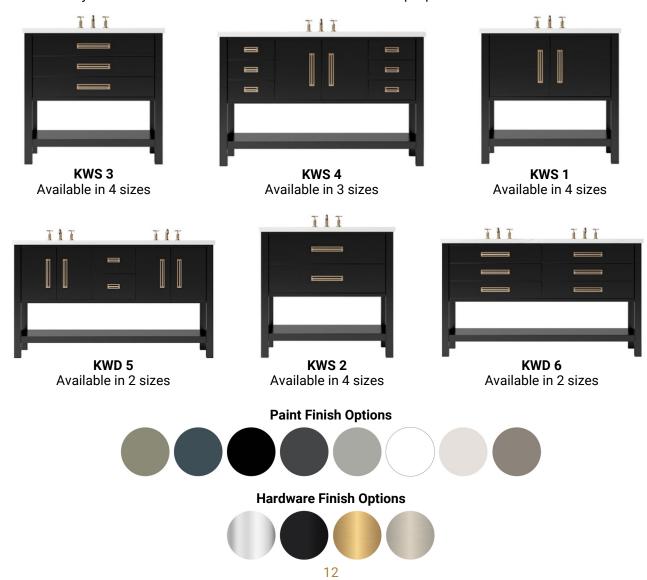

#### VANITY COLLECTION

Our Kiawah vanity adds a casual elegance to your bathroom vision. Bringing that coastal vacation feel into your home with its natural beauty, Kiawah gives your bathroom a relaxing presence. Kiawah has 2" straight legs, a 2" thick bottom shelf, and hardware with a decorative backplate. There is 10" of open space between the vanity and the bottom shelf and it comes available in 8 unique painted finishes and various sizes.