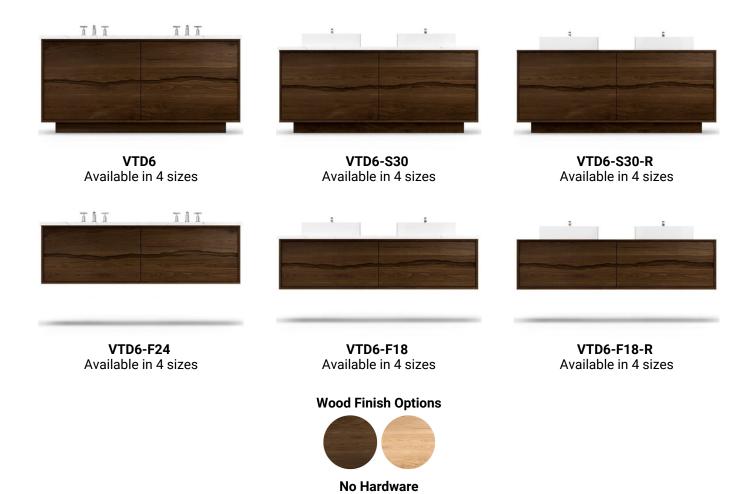

#### VANITY COLLECTION

The Gilded vanity is a stunning blend of modern design and functional elegance. These floating vanities come in two heights: 24" and 18", with the latter crafted specifically for vessel sinks. They feature a distinctive finger gap, allowing for a sleek, seamless, hardware-free appearance. Available in a custom wood stain and two captivating paint colors. Gilded vanities are available in single, double, and offset configurations in various sizes to suit your space.