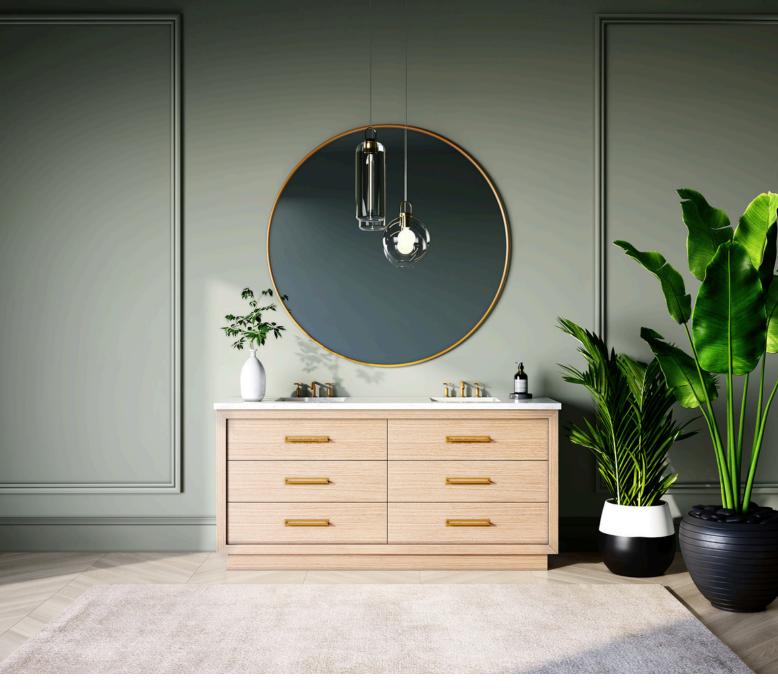

# ALEXANDRA

## ALEXANDRA

#### VANITY COLLECTION

The Alexandra vanity captures the essence of mid-century revival style with an iconic look that combines clean lines and a strong natural feel. This collection brings a timeless beauty to your bathroom design. Our freestanding vanity features an angled frame, tapered legs, and soft-close doors.

Available in 8 unique painted finishes and a variety of sizes.