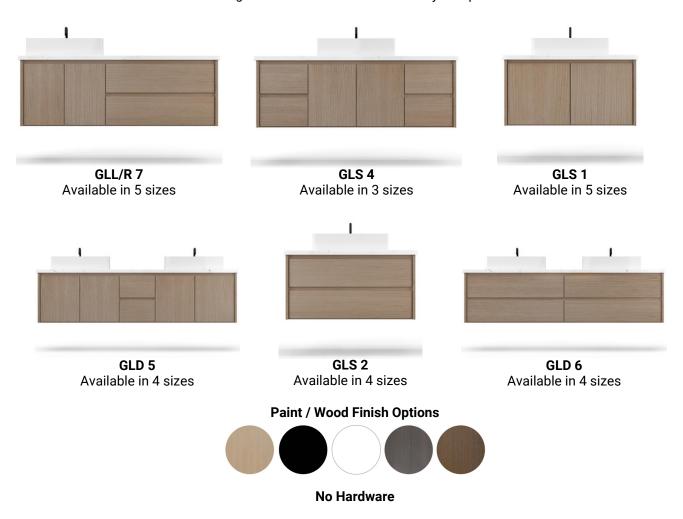

# GILDED

## GILDED

#### VANITY COLLECTION

The Gilded vanity is a stunning blend of modern design and functional elegance. These floating vanities come in two heights: 24" and 18", with the latter crafted specifically for vessel sinks. They feature a distinctive finger gap, allowing for a sleek, seamless, hardware-free appearance. Available in a custom wood stain and two captivating paint colors. Gilded vanities are available in single, double, and offset configurations in various sizes to suit your space.