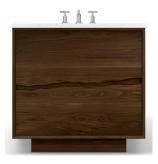

#### VANITY COLLECTION

The Ventura Collection embodies natural elegance with a modern twist, featuring distinctive live wood edges on the drawer fronts. Available in both single and double configurations, these vanities range from a compact 30" to a generous 84". Customize your space with options for a freestanding or floating vanity and select from a standard quartz countertop or an integrated wood top, with or without a vessel sink. The Ventura transforms your bathroom into a showcase of organic beauty and sleek functionality.

#### VANITY COLLECTION

Design your dream bathroom with the Ventura Collection. These vanities offer a unique blend of natural elegance and modern design, featuring live wood edges and customizable options. Choose from single or double configurations, sizes ranging from 30" to 84", freestanding or floating styles, and various countertop and sink options. Create a space that's both beautiful and functional with Ventura.