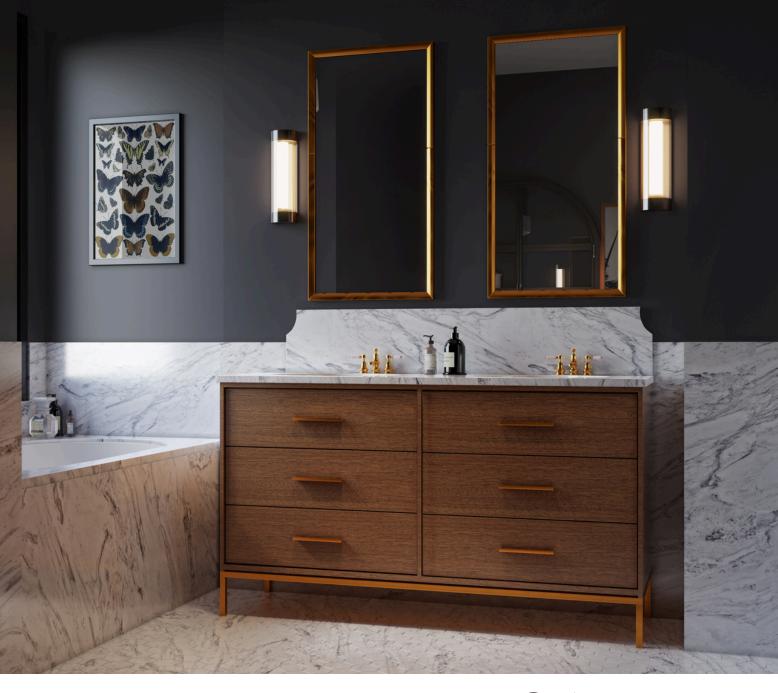

## RIFT WHITE OAK

#### VANITY COLLECTION

Our Rift White Oak Collection features simple silhouettes that are custom built from high-quality materials. Each vanity is crafted from beautiful hand-sawn white oak that gives each piece a unique texture. The white oak is then hand-finished in your choice of our 5 custom finishes. This freestanding bespoke vanity features an 8" solid metal base along with unique cabinet hardware.