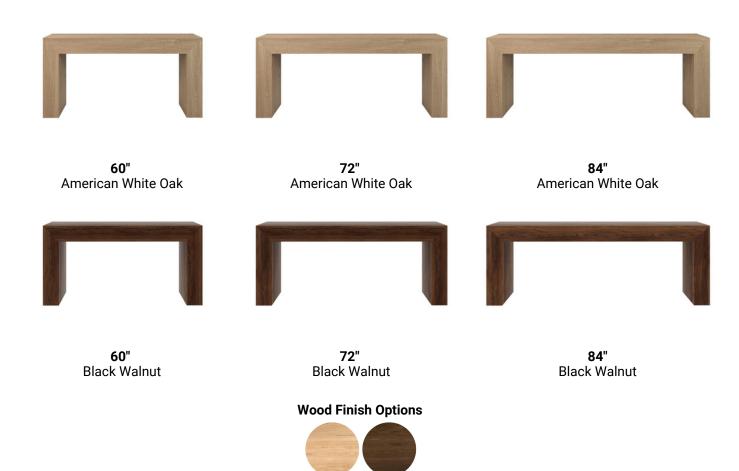

#### CONSOLE COLLECTION

Embrace minimalist design with the Bridgeway Console Table. Meticulously crafted with miter joints, the wood's natural grain flows seamlessly from the tabletop down each side, creating a stunning waterfall effect. Supported by 6" thick legs, this console embodies refined simplicity. Available in American White Oak or Black Walnut and three sizes.

No Hardware