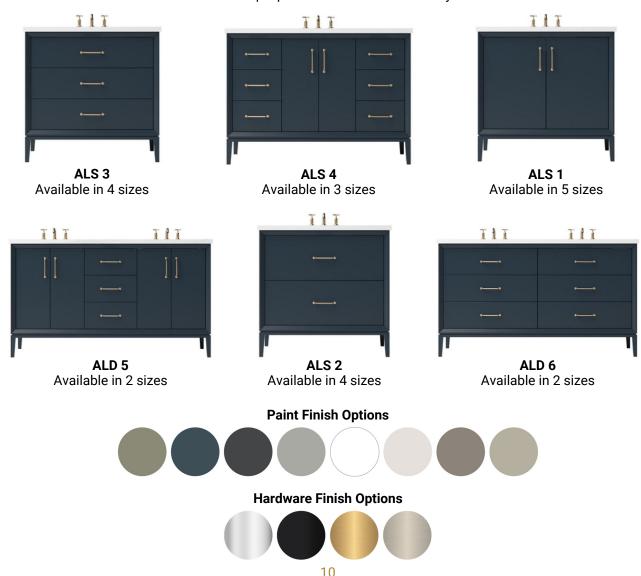

#### VANITY COLLECTION

The Alexandra vanity captures the essence of mid-century revival style with an iconic look that combines clean lines and a strong natural feel. This collection brings a timeless beauty to your bathroom design. Our freestanding vanity features an angled frame, tapered legs, and soft-close doors.

Available in 8 unique painted finishes and a variety of sizes.