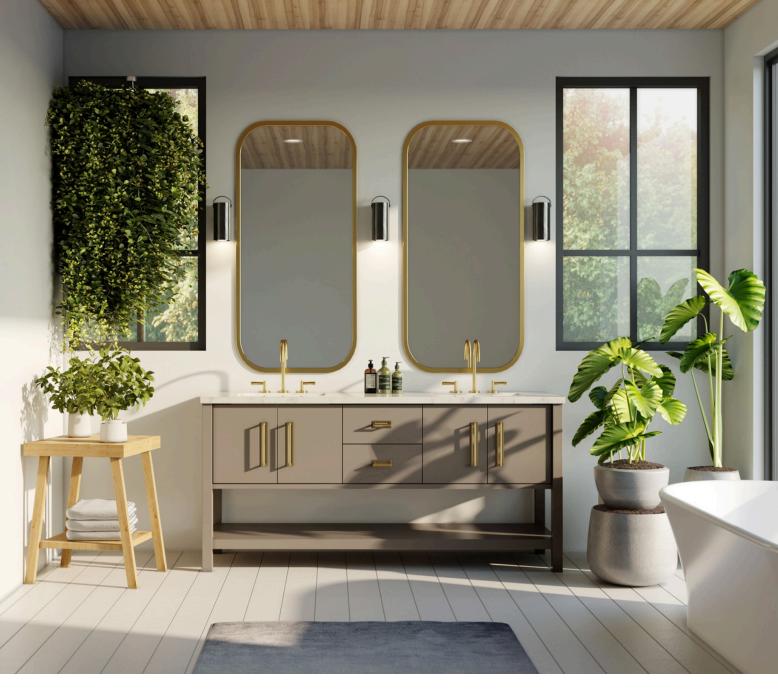

## KIAWAH

### KIAWAH

#### VANITY COLLECTION

Our Kiawah vanity adds a casual elegance to your bathroom vision. Bringing that coastal vacation feel into your home with its natural beauty, Kiawah gives your bathroom a relaxing presence. Kiawah has 2" straight legs, a 2" thick bottom shelf, and hardware with a decorative backplate. There is 10" of open space between the vanity and the bottom shelf and it comes available in 8 unique painted finishes and various sizes.