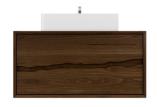

#### VANITY COLLECTION

The Ventura Collection embodies natural elegance with a modern twist, featuring distinctive live wood edges on the drawer fronts. Available in both single and double configurations, these vanities range from a compact 30" to a generous 84". Customize your space with options for a freestanding or floating vanity and select from a standard quartz countertop or an integrated wood top, with or without a vessel sink. The Ventura transforms your bathroom into a showcase of organic beauty and sleek functionality.