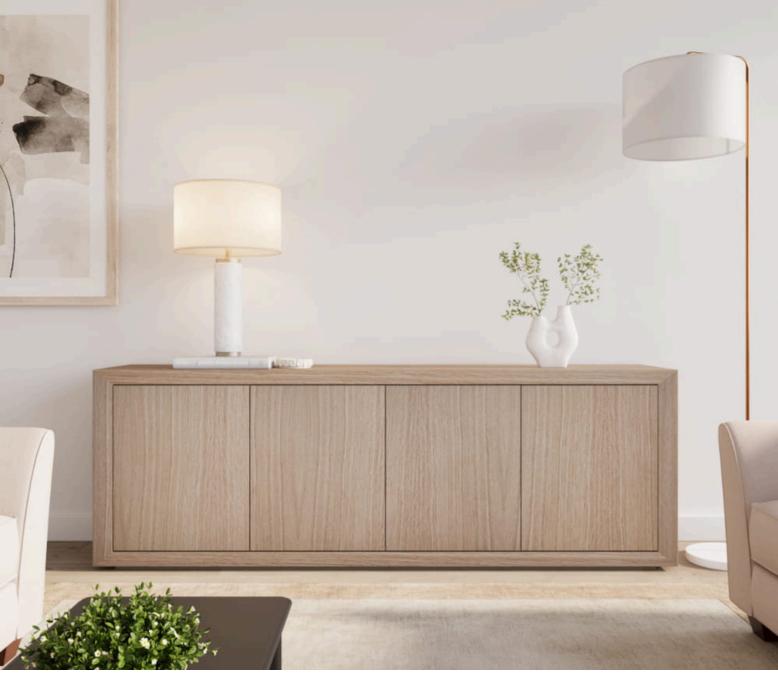

#### CONSOLE COLLECTION

Embrace the calm of curated design with the Haven Console Table. This meticulously crafted console features a 2" frame, 4 full-height flush push-latch soft-close doors, and two adjustable shelves, offering a sanctuary of organized tranquility. Available in five custom finishes and three sizes to complement any space.

No Hardware