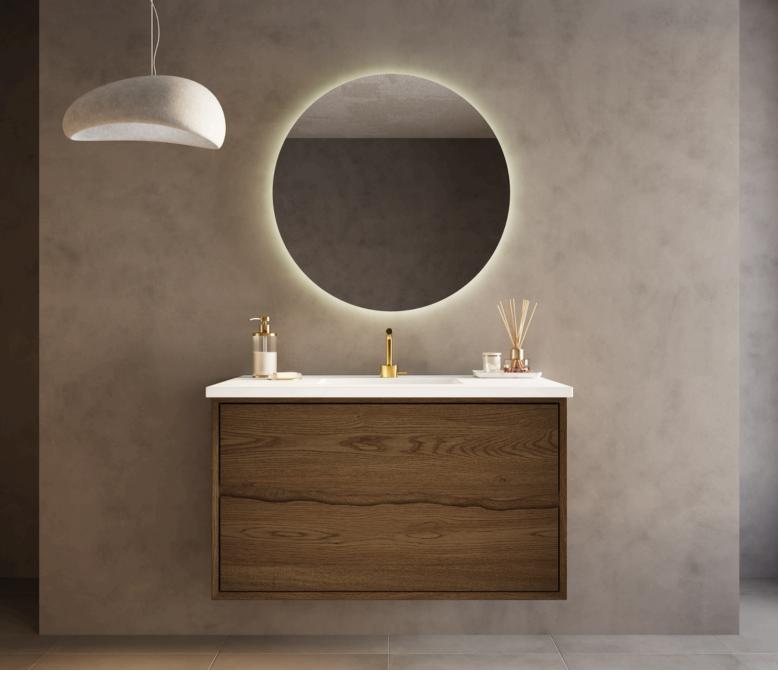

#### VANITY COLLECTION

The Ventura Collection embodies natural elegance with a modern twist, featuring distinctive live wood edges on the drawer fronts. Available in both single and double configurations, these vanities range from a compact 30" to a generous 84". Customize your space with options for a freestanding or floating vanity and select from a standard quartz countertop or an integrated wood top, with or without a vessel sink. The Ventura transforms your bathroom into a showcase of organic beauty and sleek functionality.

#### VANITY COLLECTION

Design your dream bathroom with the Ventura Collection. These vanities offer a unique blend of natural elegance and modern design, featuring live wood edges and customizable options. Choose from single or double configurations, sizes ranging from 30" to 84", freestanding or floating styles, and various countertop and sink options. Create a space that's both beautiful and functional with Ventura.