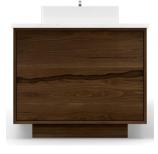

## RIFT WHITE OAK

#### VANITY COLLECTION

Our Rift White Oak Collection features simple silhouettes that are custom built from high-quality materials. Each vanity is crafted from beautiful hand-sawn white oak that gives each piece a unique texture. The white oak is then hand-finished in your choice of our 5 custom finishes. This freestanding bespoke vanity features an 8" solid metal base along with unique cabinet hardware.